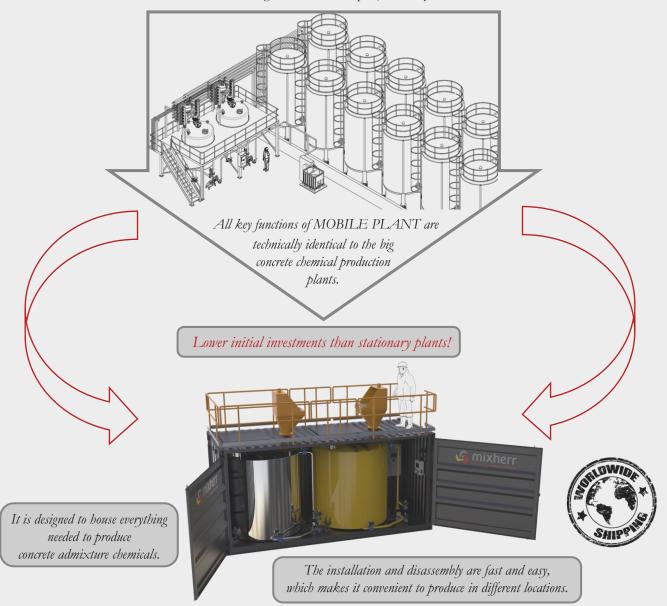

We fit the CONCRETE

ADMIXTURES PRODUCTION PLANT into a CONTAINER!

SYTOUS

Low Cost of Investment low initial investments no assembly costs

# Modular Units

flexibility and agility in production possibility of different capacities locked and secured shall be booked-up side-by-side to increa

The MOBILE PLANT is a fully-functioning production unit that fits entirely into a 10 and/or 20-foot shipping container.

shall be hooked-up side-by-side to increase production

and mitigates the risk of project delays.