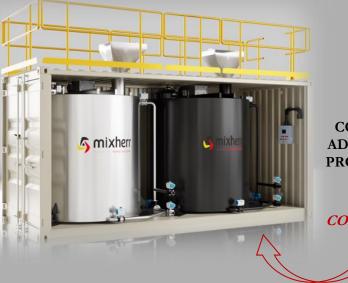

### The *Mobile Concrete* Admixtures Production Plant

series of production units have been designed for a fast and flexible production in the Concrete Admixtures Chemicals Industry.

This Mobile Concrete Admixtures Production Unit is a compact design and a ready to use device.

We fit the CONCRETE

ADMIXTURES PRODUCTION PLANT into a CONTAINER!

SYTOUS

Low Cost of Investment low initial investments no assembly costs

# Modular Units

flexibility and agility in production possibility of different capacities locked and secured shall be booked-up side-by-side to increa

The MOBILE PLANT is a fully-functioning production unit that fits entirely into a 10 and/or 20-foot shipping container.