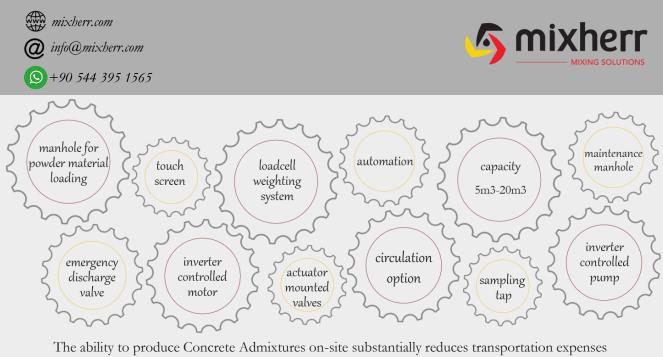

## Automation

possibility of fully digitized possibility of connection to your current automation possibility of programmation and management remotely weight controlled with loadcells

# Modular Units

flexibility and agility in production possibility of different capacities locked and secured shall be booked-up side-by-side to increa

The MOBILE PLANT is a fully-functioning production unit that fits entirely into a 10 and/or 20-foot shipping container.

shall be hooked-up side-by-side to increase production

and mitigates the risk of project delays.